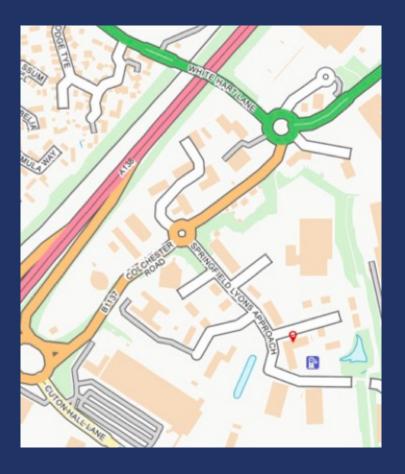

#### Location

Springfield Lyons Approach forms part of the Chelmsford Business Park and lies off Colchester Road, which connects with the A130 with the A138.

The location is within a short drive from the A12 at its Boreham Interchange junction. Chelmsford City Centre is approximately 2.5 miles away