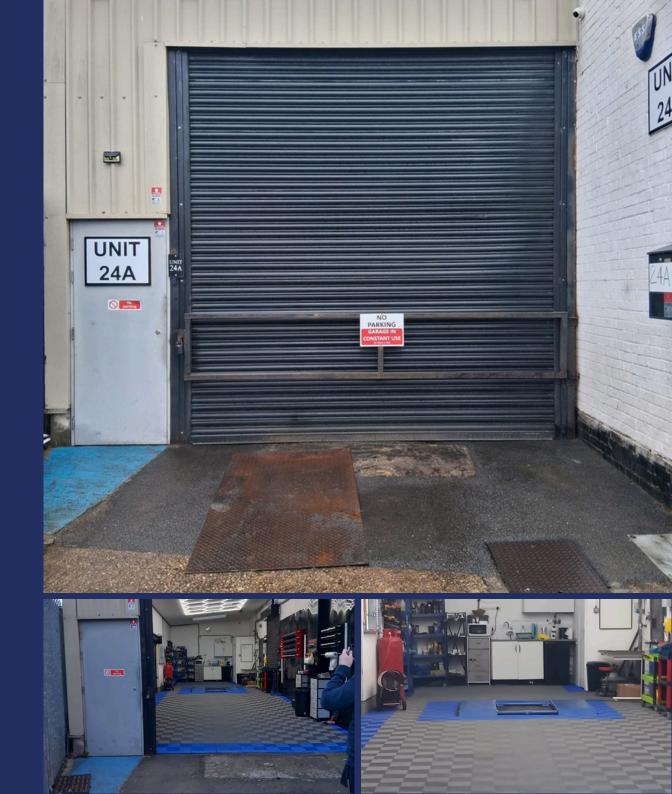

## Description

A single storey industrial unit with WC and small office, currently operating as a vehicle repair workshop with a height of approx. 3.5m.

# Planning/Use

Light Industrial Storage Vehicle Workshop