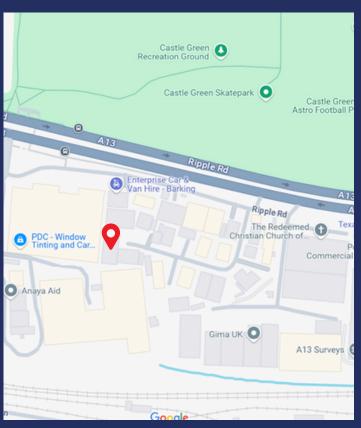

## Location

The property is situated on the popular Rippleside Commercial Estate. The estate lies off the south side of the A13, with easy access to Central London, Docklands, the A406/M11 and the M25.

Additionally, numerous bus routes pass the location providing good public transport connections.