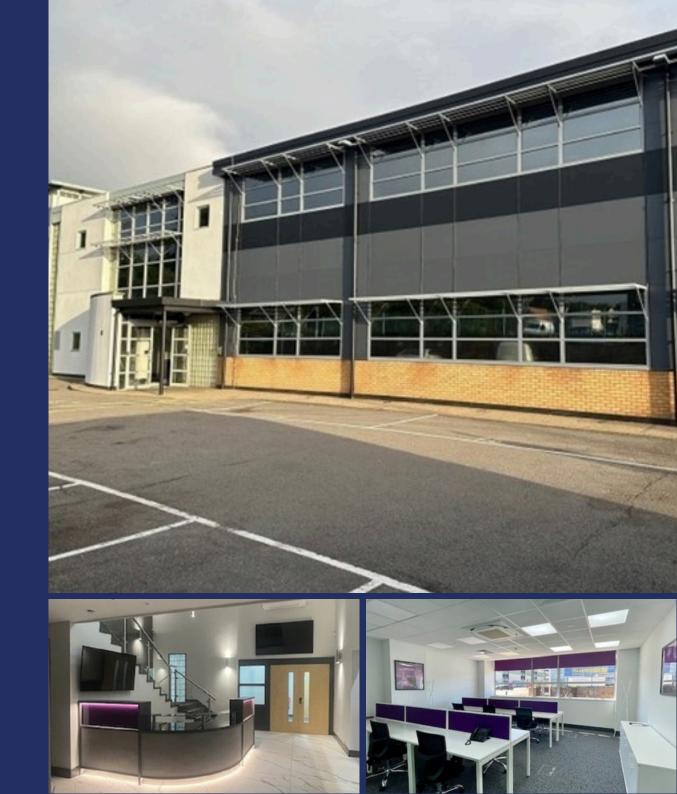

## Description

Jupiter House is a modern two-storey office building.

The property benefits from ample parking, kitchens, washrooms, air conditioning, heating, and serviced communal areas.