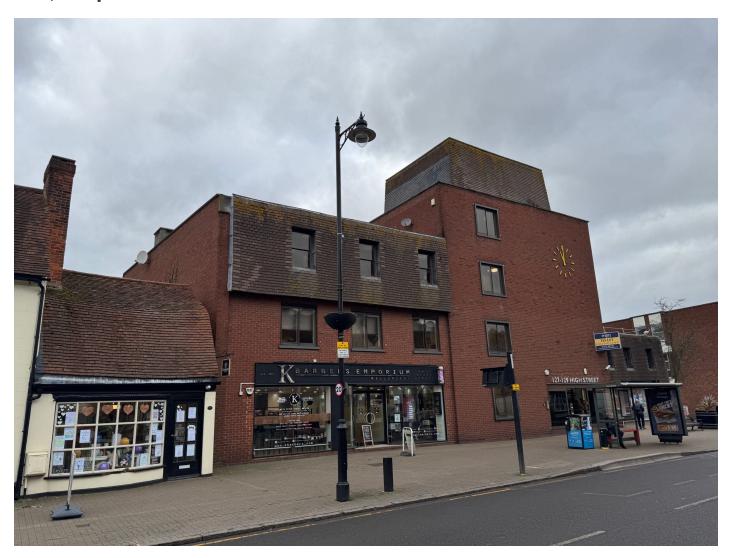

# Location

Cumberland House is prominently positioned in Billericay High Street surrounded by various national and local retailers, cafes and Waitrose Food store.

Billericay is an affluent commuter town with good access to its neighbouring Towns of Brentwood, Basildon & Chelmsford and links into London via Billericay main line station to Liverpool Street, which is within 10 minutes walk. There is

## **Description**

The premises comprise a first floor office suite situated in Cumberland House, which is a 4 storey modern multi-storey and multi tenanted office building. Features of the building include: air conditioning, 8 person lift, on site car parking, Intercom entry system, communal WC's.