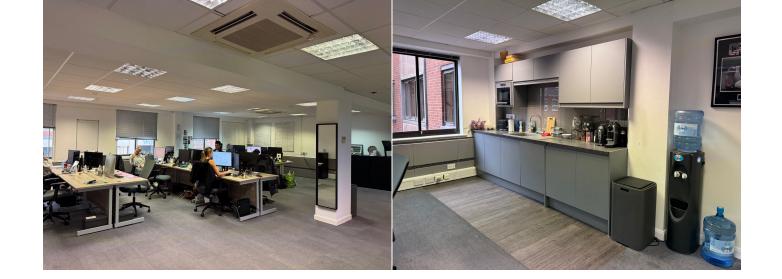

## **Description**

The premises comprise a first floor office suite situated in Cumberland House, which is a 4 storey modern multi-storey and multi tenanted office building. Features of the building include: air conditioning, 8 person lift, on site car parking, Intercom entry system, communal WC's.

#### **Accommodation**

The suite, measured on a net internal basis, has the following floor area:

1.473 sqft - (134 sqm)

There are 2 allocated parking spaces in the rear car park